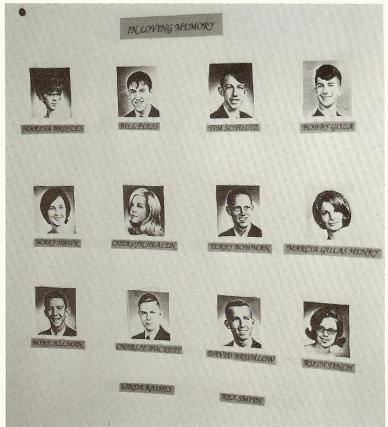

vins, Karen Bradford King, Nancy Auerswald, Gene & Marcia Breon Cavin, Melvin Hilton



Tommy White, Wayne & Christie Walker, Paul & Mary June Evans Pettyjohn



John Rogers, Greg Hartman, Doug Michlink, Marty Trotter, Steve Kelle, Dr. Donna Rogers



Dot Ray, Forrest Vandergriff, Randy Goins, James & Brenda Tipton



Donald Searcy, Billy Harrison, Teresa Oliver, Gary & Betty Odmann



Sam Littlejohn, Ann Legg, Frank & Barbara Scoggins Curtis, Phyllis G. Scoggins, Ed & Norma Bowen Belford



Phil & Mary Alice Willholt Neal, Ronnie & Patricia Brown Williams, Doug & Esther McNeill McEachern, Steve & Lynn Hadden Llewellyn



Joy Webb Mays, Betty Miles Julian, Jeff & Jane Reed, Jerry Zumbro, Claudia O'Neal, Jean Zumbro, Sonny Mays